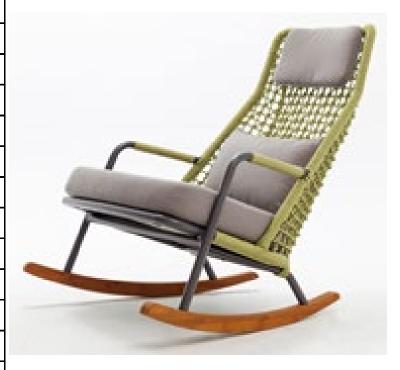

| Item:           | Banyan Tree High Back Rocking Chair                                 |
|-----------------|---------------------------------------------------------------------|
| Item #:         | KC8601B90ROP                                                        |
| Dimensions:     | 31 1/2"W x 36 1/4"D x 44 1/2"H                                      |
| Weight:         | 46.25 Lbs                                                           |
| Frame:          | Powder coated aluminum with rope and wood grain PC ALU rocker rails |
| ALU Frame:      | Color: TBD - Signature Series or Kun ALU only                       |
| ALU Rails:      | Color: Wood grain PC ALU in Teak                                    |
| Rope:           | Color: TBD - Small Rope Only                                        |
| Pillow:         | 1 Back pillow and 1 headrest with fiberfill and waterproof lining,  |
|                 | knife edge, and hidden nylon zipper                                 |
| <b>Cushion:</b> | Loose reticulated quick dry foam with hidden nylon zipper           |
| Fabric:         | COM or Sunbrella /Pattern: Canvas/Color: TBD/Grade: A               |
|                 | Kun Fabrics - Acrylic Only                                          |
| COM Yardage:    | 4 yards per chair 54" wide no repeat fabric                         |
| Notes:          | Indoor/outdoor use, with nylon foot glides                          |
|                 | Headrest attached with Velcro                                       |