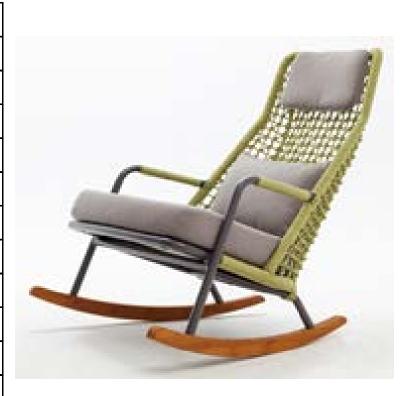

| Item:        | Banyan Tree High Back Rocking Chair                                 |
|--------------|---------------------------------------------------------------------|
| Item #:      | KC8601B90ROP                                                        |
| Dimensions:  | 31 1/2"W x 36 1/4"D x 44 1/2"H                                      |
| Weight:      | 46.25 Lbs                                                           |
| Frame:       | Powder coated aluminum with rope and wood grain PC ALU rocker rails |
| ALU Frame:   | Color: TBD - Signature Series or Kun ALU only                       |
| ALU Rails:   | Color: Wood grain PC ALU in Teak                                    |
| Rope:        | Color TBD - Kun Rope - Sand, Aquamarine, Green or Dark Grey         |
| Pillow:      | 1 Back pillow and 1 headrest with fiberfill and waterproof lining,  |
|              | knife edge, and hidden nylon zipper                                 |
| Cushion:     | Loose reticulated quick dry foam with hidden nylon zipper           |
| Fabric:      | COM or Sunbrella /Pattern: Canvas/Color: TBD/Grade: A               |
|              | Kun Fabric - TBD - Canvas, Light Grey or Dark Grey                  |
| COM Yardage: | 4 yards per foot chair 54" wide no repeat                           |
| Notes:       | Indoor/outdoor use, with nylon foot glides                          |
|              | Headrest attached with Velcro                                       |