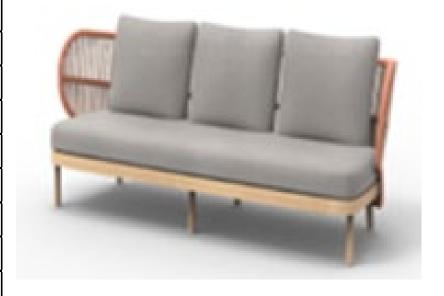

| Item:        | Jumbo Sofa                                                       |
|--------------|------------------------------------------------------------------|
| Item #:      | KC8607N12ROP                                                     |
| Dimensions:  | 92 1/2"W x 35 3/8"D x 32"H x 16 1/2"SH                           |
| Weight:      | 93 Lbs                                                           |
| Frame:       | Wood grain powder coated aluminum finish                         |
| PC ALU Wood: | Color: Teak                                                      |
| Rope:        | Color: TBD - Small Rope Only                                     |
| Pillow:      | 3 Back pillows with fiberfill and waterproof lining, knife edge, |
|              | and hidden nylon zipper                                          |
| Cushion:     | Loose reticulated quick dry foam with knife edge and hidden      |
|              | nylon zipper                                                     |
| Fabric:      | COM or Sunbrella /Pattern: Canvas/Color: TBD/Grade: A            |
|              | Kun Fabrics - Acrylic Only                                       |
| COM Yardage: | 12 yards per sofa with 54" wide no repeat fabric                 |
| Notes:       | Indoor/outdoor use, with nylon foot glides                       |