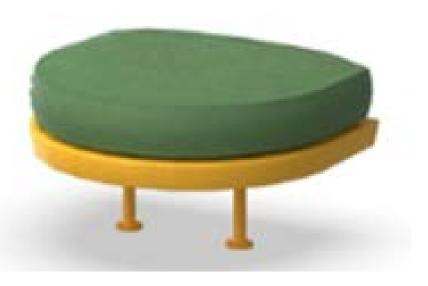

| Item:        | Nest End Module                                            |
|--------------|------------------------------------------------------------|
| Item #:      | KC8602N25ALU                                               |
| Dimensions:  | 23 5/8"W x 28 3/8"D x 15 3/4"H with cushion                |
| Frame:       | Powder coated aluminum                                     |
| ALU Frame:   | Color: TBD - Signature Series or Kun ALU only              |
| Cushion:     | Loose reticulated quick dry foam with hidden nylon zipper  |
| Fabric:      | COM or Sunbrella /Pattern: Canvas/Color: TBD/Grade: A      |
|              | Kun Fabric - TBD - Canvas, Leaf, Light Grey or Dark Grey   |
| COM Yardage: | 2 yards per module 54" wide no repeat fabric               |
| Notes:       | Indoor/outdoor use, with nylon foot glides, ganging device |