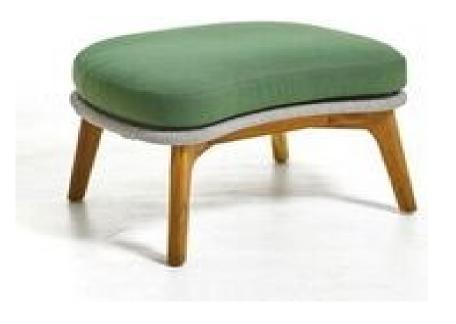

| Item:        | Bagel Foot Stool                                                  |
|--------------|-------------------------------------------------------------------|
| Item #:      | KC8605B25ROP                                                      |
| Dimensions:  | 28 3/8"W x 22 7/16"D x 12 3/8"H                                   |
| Weight:      | 18 Lbs                                                            |
| Frame:       | Wood grain or solid-colored powder coated aluminum with rope back |
| ALU Frame:   | Color: TBD - Teak wood grain as shown or solid-colored PC ALU     |
| Rope:        | Color: TBD - Small Rope Only                                      |
| Cushion:     | Loose reticulated quick dry foam with hidden nylon zipper         |
| Fabric:      | COM or Sunbrella /Pattern: Canvas/Color: TBD/Grade: A             |
|              | Kun Fabrics - Acrylic Only                                        |
| COM Yardage: | 2 yards per foot stool with 54" wide no repeat fabric             |
| Notes:       | Indoor/outdoor use, with nylon foot glides                        |