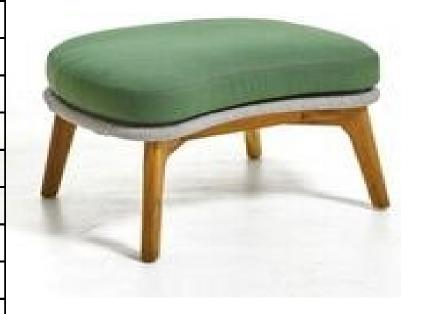

| Item:        | Bagel Foot Stool                                                  |
|--------------|-------------------------------------------------------------------|
| Item #:      | KC8605B25ROP                                                      |
| Dimensions:  | 28 3/8"W x 22 7/16"D x 12 3/8"H                                   |
| Frame:       | Wood grain or solid-colored powder coated aluminum with rope back |
| ALU Frame:   | Color: TBD - Teak wood grain as shown or solid-colored PC ALU     |
| Rope:        | Color: TBD - Small Rope Only                                      |
| Cushion:     | Loose reticulated quick dry foam with hidden nylon zipper         |
| Fabric:      | COM or Sunbrella /Pattern: Canvas/Color: TBD/Grade: A             |
|              | Kun Fabrics - Acrylic Only (Olefin selections are an upcharge)    |
| COM Yardage: | 2 yards per foot stool with 54" wide no repeat fabric             |
| Notes:       | Indoor/outdoor use, with nylon foot glides                        |