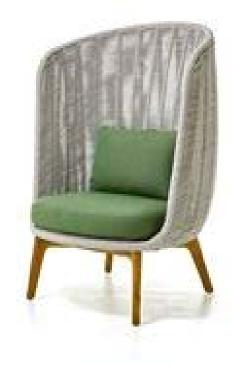

| Item:        | Bagel High Back Lounge Arm Chair with Teak Wood Grain Aluminum Base |
|--------------|---------------------------------------------------------------------|
| Item #:      | KC8605B121ROP                                                       |
| Dimensions:  | 34 5/8"W x 33 7/8"D x 45"H x 16 1/2"SH                              |
| Weight:      | 59.5 Lbs                                                            |
| Frame:       | Wood grain powder coated aluminum with rope back                    |
| ALU Frame:   | Color: Teak Wood Grain PC ALU                                       |
| Rope:        | Color: TBD - Small Rope Only                                        |
| Back Pillow: | 1 Lumbar back pillow with waterproof lining, knife edge             |
|              | and hidden nylon zipper                                             |
| Cushion:     | Loose reticulated quick dry foam with hidden nylon zipper           |
| Fabric:      | COM or Sunbrella /Pattern: Canvas/Color: TBD/Grade: A               |
|              | Kun Fabric - TBD - Sand, Orange, or Leaf                            |
| COM Yardage: | 3 yards per chair 54" wide no repeat fabric                         |
| Notes:       | Indoor/outdoor use, with nylon foot glides                          |