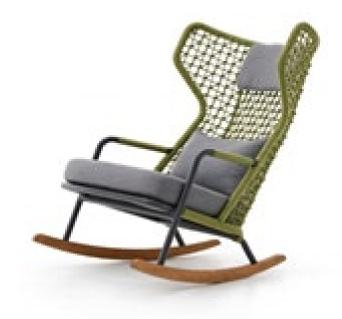

| Item:        | Banyan Tree High Back Wing Rocking Chair                            |
|--------------|---------------------------------------------------------------------|
| Item #:      | KC8601N90ROP                                                        |
| Dimensions:  | 31 1/2"W x 36 1/4"D x 44 1/2"H                                      |
| Weight:      | 46.25 Lbs                                                           |
| Frame:       | Powder coated aluminum with rope and wood grain PC ALU rocker rails |
| ALU Frame:   | Color: TBD - Signature Series or Kun ALU only                       |
| ALU Rails:   | Color: Wood grain PC ALU in Teak                                    |
| Rope:        | Color: TBD - Small Rope Only                                        |
| Pillow:      | 1 Back pillow and 1 headrest with fiberfill and waterproof lining,  |
|              | knife edge, and hidden nylon zipper                                 |
| Cushion:     | Loose reticulated quick dry foam with hidden nylon zipper           |
| Fabric:      | COM or Sunbrella /Pattern: Canvas/Color: TBD/Grade: A               |
|              | Kun Fabrics - Acrylic Only                                          |
| COM Yardage: | 4 yards per chair 54" wide no repeat fabric                         |
| Notes:       | Indoor/outdoor use, with nylon foot glides                          |
|              | Headrest attached with Velcro                                       |