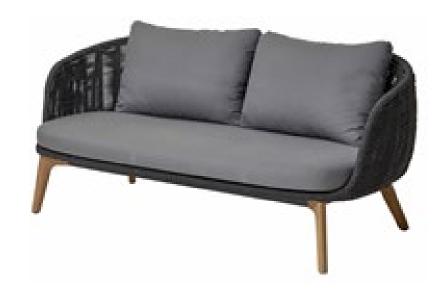

| Item:        | Bagel Love Seat                                                                |
|--------------|--------------------------------------------------------------------------------|
| Item #:      | KC8605B11ROP                                                                   |
| Dimensions:  | 72"W x 35 1/2"D x 31 1/4"H x 16 1/2"SH                                         |
| Frame:       | Wood grain or solid-colored powder coated aluminum with rope back              |
| ALU Frame:   | Color: TBD - Teak wood grain as shown or solid-colored PC ALU                  |
| Rope:        | Color: TBD - Small Rope Only                                                   |
| Back Pillow: | 2 Lumbar back pillows with waterproof lining, knife edge & hidden nylon zipper |
| Cushion:     | Loose reticulated quick dry foam with hidden nylon zipper                      |
| Fabric:      | COM or Sunbrella /Pattern: Canvas/Color: TBD/Grade: A                          |
|              | Kun Fabrics - Acrylic Only (Olefin selections are an upcharge)                 |
| COM Yardage: | 7.25 yards per love seat 54" wide no repeat fabric                             |
| Notes:       | Indoor/outdoor use, with nylon foot glides                                     |