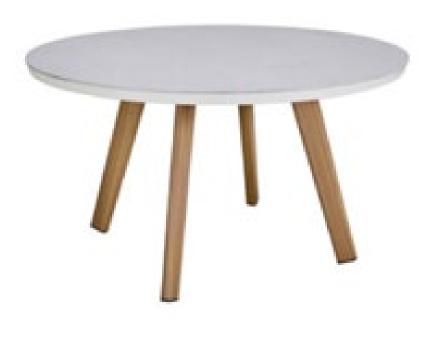

| Item:          | Jumbo Four Legged Dining Table with Ceramic Top with ALU Rim            |
|----------------|-------------------------------------------------------------------------|
| Item #:        | KT8602D27CER-4                                                          |
| Dimensions:    | 55 1/8"Diameter x 30"H                                                  |
| Frame:         | Solid colored aluminum or wood grain finish PC ALU legs and ceramic top |
| ALU Frame:     | Color: TBD - Signature Series or Kun ALU only                           |
| ALU Rim:       | Color: TBD - Signature Series or Kun ALU only                           |
| PC ALU Wood:   | Color: Teak                                                             |
| Ceramic Top:   | Color: TBD - Upgraded ceramic only                                      |
| Umbrella Hole: | Available upon request                                                  |
| Notes:         | Indoor/outdoor use, with nylon foot glides                              |