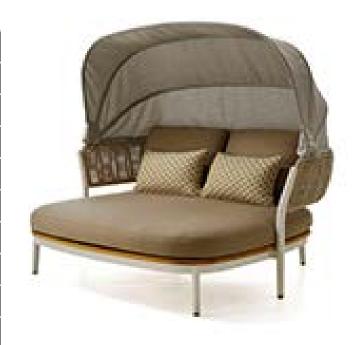

| Item:          | Rugby Daybed with Sunshade                                                   |
|----------------|------------------------------------------------------------------------------|
| Item #:        | KS8603N22ROP                                                                 |
| Dimensions:    | 66 7/8"W x 59 7/8"D x 33 7/8"H                                               |
| Frame:         | Powder coated aluminum with back rope, teak or faux teak base                |
|                | and Sunbrella fabric shade                                                   |
| ALU Frame:     | Color: TBD - Signature Series or Kun ALU only                                |
| Teak:          | Natural                                                                      |
| Faux Teak Bed: | Finish: Natural, Grey or Black                                               |
| Rope:          | Color: TBD - Small Rope Only                                                 |
| Shade:         | Sunbrella/Pattern: Canvas/Color: 5404-0000 - Natural                         |
| Pillow:        | 2 Back pillows with fiberfill and waterproof lining, and hidden nylon zipper |
| Bed Cushion:   | Loose reticulated quick dry foam with hidden nylon zipper                    |
| Fabric:        | COM or Sunbrella/Pattern: Canvas/Color: TBD/Grade: A                         |
|                | Kun Fabric - TBD - Canvas, Light Grey or Dark Grey                           |
| COM Yardage:   | 14 yards per daybed with 54" wide no repeat fabric                           |
| Notes:         | Indoor/outdoor use, with nylon foot glides                                   |