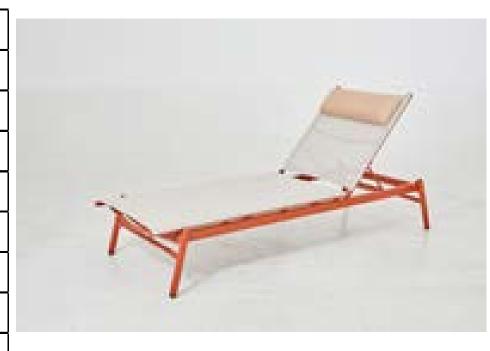

| Item:            | Loop Sunlounger with Headrest                         |
|------------------|-------------------------------------------------------|
| Item #:          | KS8604N19TEX                                          |
| Dimensions:      | 30 1/4"W x 79 1/4"L x 13 1/4"H                        |
| Frame:           | Powder coated aluminum with rope                      |
| ALU Frame:       | Color: TBD - Signature Series or Kun ALU only         |
| Sling:           | Color: TBD - Signature Series Batyline ISO sling only |
| Headrest Fabric: | COM or Sunbrella/Pattern: Canvas/Color: TBD/Grade: A  |
| COM Yardage:     | 1 yard per headrest with 54" wide no repeat fabric    |
| Notes:           | Indoor/outdoor use, with nylon foot glides            |

Also available without headrest