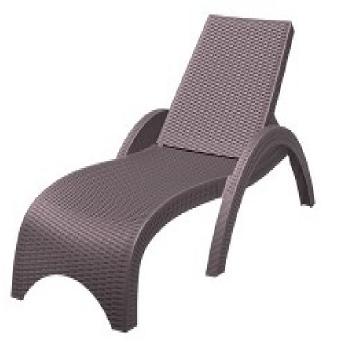

| Item:         | Fiji Sunlounger (Cushion optional)                                      |
|---------------|-------------------------------------------------------------------------|
| Item #:       | #860                                                                    |
| Dimensions:   | 28 3/4"W x 73 5/8"L x 17 3/8"H x 17"AH                                  |
| Weight:       | 31 Lbs                                                                  |
| Frame:        | Injection moulded polypropylene reinforced with glass fiber             |
| Finish:       | Color: TBD - White, Brown, Dark Grey                                    |
| Seat Cushion: | Loose reticulated quick dry foam with hidden nylon zipper               |
| Fabric:       | COM or Sunbrella/Pattern: Canvas/Color: TBD/Grade: A                    |
| COM Yardage:  | 5 yards per sunlounger 54" wide no repeat fabric                        |
| Notes:        | Indoor/outdoor use, nylon foot glides, stackable, scratch/UV resistant, |
|               | adjustable back                                                         |