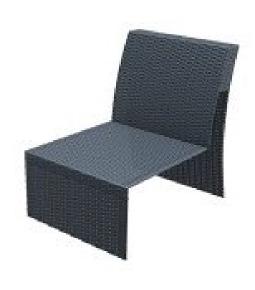

| Item:         | Monaco Extension Module                                                          |
|---------------|----------------------------------------------------------------------------------|
| Item #:       | #837                                                                             |
| Dimensions:   | 22 7/8″W x 31 1/8″D x 31 1/8″H x 13 3/4″SH                                       |
| Weight:       | 19 Lbs                                                                           |
| Frame:        | Injection moulded polypropylene reinforced with glass fiber                      |
| Finish:       | Color: TBD - White, Brown, Dark Grey                                             |
| Back Pillow:  | 1 Loose back pillow with knife edge and hidden zipper                            |
| Seat Cushion: | Loose reticulated quick dry foam with hidden nylon zipper                        |
| Fabric:       | COM or Sunbrella/Pattern: Canvas/Color: TBD/Grade: A                             |
| COM Yardage:  | 3 yards per chair 54" wide no repeat fabric                                      |
| Notes:        | Indoor/outdoor use, nylon foot glides, scratch/UV resistant, can be disassembled |