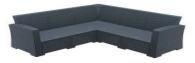

White

| ltem:         | Monaco Lounge Corner Sectional                                                   |
|---------------|----------------------------------------------------------------------------------|
| ltem #:       | #834                                                                             |
| Dimensions:   | 81 1/2"W on each side x 31 1/8"D x 31 1/8"H x 17 3/4"SH with cushion             |
| Weight:       | 130 Lbs                                                                          |
| Frame:        | Injection moulded polypropylene reinforced with glass fiber                      |
| Finish:       | Color: TBD - White, Brown, Dark Grey                                             |
| Back Pillow:  | 6 Loose back pillows with knife edge and hidden zipper                           |
| Seat Cushion: | 5 Loose reticulated quick dry foam with hidden nylon zipper                      |
| Fabric:       | COM or Sunbrella/Pattern: Canvas/Color: TBD/Grade: A                             |
| COM Yardage:  | 11 yards per sectional 54" wide no repeat fabric                                 |
| Notes:        | Indoor/outdoor use, nylon foot glides, scratch/UV resistant, can be disassembled |
| Includes:     | 1 Corner Module @ 26.39"W                                                        |
|               | 4 Extension Modules @ 22.83"W each                                               |
|               | 2 Arm Pieces @ 4.72"W each                                                       |
|               | 5 of #901 Monaco Seat Cushions                                                   |
|               | 4 of #902 Monaco Back Cushions                                                   |
|               | 2 of #903 Monaco Corner Back Cushions                                            |