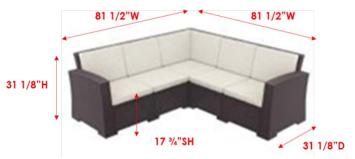

White

| ltem:         | Monaco Lounge Corner Sectional                                                   |
|---------------|----------------------------------------------------------------------------------|
| ltem #:       | #834                                                                             |
| Dimensions:   | 81 1/2"W on each side x 31 1/8"D x 31 1/8"H x 17 3/4"SH with cushion             |
| Weight:       | 130 Lbs                                                                          |
| Frame:        | Injection moulded polypropylene reinforced with glass fiber                      |
| Finish:       | Color: TBD - White, Brown, Dark Grey                                             |
| Back Pillow:  | 6 Loose back pillows with knife edge and hidden zipper                           |
| Seat Cushion: | 5 Loose reticulated quick dry foam with hidden nylon zipper                      |
| Fabric:       | COM or Sunbrella/Pattern: Canvas/Color: TBD/Grade: A                             |
| COM Yardage:  | 11 yards per sectional 54" wide no repeat fabric                                 |
| Notes:        | Indoor/outdoor use, nylon foot glides, scratch/UV resistant, can be disassembled |
| Includes:     | 1 Corner Module @ 26.39"W                                                        |
|               | 4 Extension Modules @ 22.83"W each                                               |
|               | 2 Arm Pieces @ 4.72"W each                                                       |
|               | 5 of #901 Monaco Seat Cushions                                                   |
|               | 4 of #902 Monaco Back Cushions                                                   |
|               | 2 of #903 Monaco Corner Back Cushions                                            |