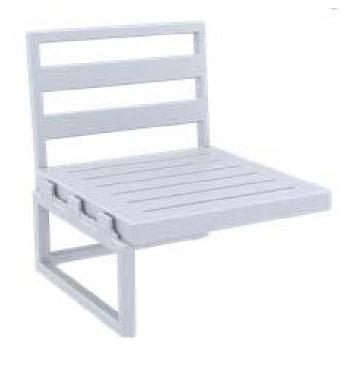

| Item:           | Mykonos Extension Part                                    |
|-----------------|-----------------------------------------------------------|
| Item #:         | #136                                                      |
| Dimensions:     | 26 3/4"W x 28 3/8"D x 29 1/2"H x 13"SH                    |
| Weight:         | 22 Lbs                                                    |
| Frame:          | Polypropylene reinforced with glass fiber                 |
| Finish:         | Color: TBD - White or Taupe                               |
| Back Pillow:    | 1 Loose back pillow with fiberfill and waterproof lining, |
|                 | knife edge and hidden nylon zipper                        |
| <b>Cushion:</b> | Loose reticulated quick dry foam with hidden nylon zipper |
| Fabric:         | COM or Sunbrella/Pattern: Canvas/Color: TBD/Grade: A      |
| COM Yardage:    | 4 yards per extension 54" wide no repeat fabric           |
| Notes:          | Indoor/outdoor use with nylon foot glides                 |