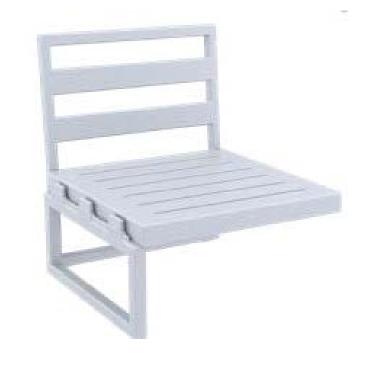

| Item:           | Mykonos Extension Part                                    |
|-----------------|-----------------------------------------------------------|
| Item #:         | #136                                                      |
| Dimensions:     | 26 3/4"W x 28 3/8"D x 29 1/2"H x 17"SH                    |
| Weight:         | 22 Lbs                                                    |
| Frame:          | Polypropylene reinforced with glass fiber                 |
| Finish:         | Color: TBD - White, Taupe or Silver                       |
| Back Pillow:    | 1 Loose back pillow with fiberfill and waterproof lining, |
|                 | knife edge and hidden nylon zipper                        |
| <b>Cushion:</b> | Loose reticulated quick dry foam with hidden nylon zipper |
| Fabric:         | COM or Sunbrella/Pattern: Canvas/Color: TBD/Grade: A      |
| COM Yardage:    | 2.5 yards per chair 54" wide no repeat fabric             |
| Notes:          | Indoor/outdoor use with nylon foot glides                 |