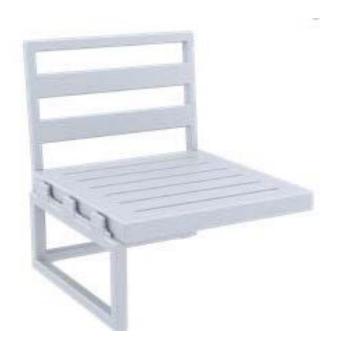

OutDesign Group®
6500 West Rogers Circle
Suite 7000
Boca Ration, FL 33487
Ph: 561.922.6160

www.outdesigngroup.com

| Item:        | Mykonos Extension Part                                    |
|--------------|-----------------------------------------------------------|
| Item #:      | #136                                                      |
| Dimensions:  | 26 3/4"W x 28 3/8"D x 29 1/2"H x 13"SH                    |
| Weight:      | 22 Lbs                                                    |
| Frame:       | Polypropylene reinforced with glass fiber                 |
| Finish:      | Color: TBD - White or Taupe                               |
| Back Pillow: | 1 Loose back pillow with fiberfill and waterproof lining, |
|              | knife edge and hidden nylon zipper                        |
| Cushion:     | Loose reticulated quick dry foam with hidden nylon zipper |
| Fabric:      | COM or Sunbrella/Pattern: Canvas/Color: TBD/Grade: A      |
| COM Yardage: | 3 yards per chair 54" wide no repeat fabric               |
| Notes:       | Indoor/outdoor use with nylon foot glides                 |