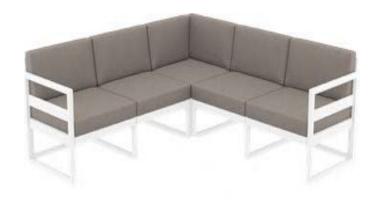

| Item:              | Mykonos Lounge Corner Sectional Set                                         |
|--------------------|-----------------------------------------------------------------------------|
| Item #:            | #134                                                                        |
| <b>Dimensions:</b> | 157 1/2"L x 28.3/8"D x 29.1/2"H x 13"SH (without cushion)                   |
| Weight:            | 139 Lbs                                                                     |
| Frame:             | Polypropylene reinforced with glass fiber                                   |
| Finish:            | Color: TBD - White or Taupe                                                 |
| Back Pillow:       | 6 Loose back pillows with fiberfill and waterproof lining,                  |
|                    | knife edge and hidden nylon zipper                                          |
| <b>Cushion:</b>    | Loose reticulated quick dry foam with hidden nylon zipper                   |
| Fabric:            | COM or Sunbrella/Pattern: Canvas/Color: TBD/Grade: A                        |
| COM Yardage:       | 11 yards per sofa 54" wide no repeat fabric as shown in photo               |
| Notes:             | Indoor/outdoor use with nylon foot glides                                   |
|                    | Has to be purchased as a set to include:                                    |
|                    | 1 Corner Sectional (created with 1 lounge chair, 3 extensions and 1 corner) |
|                    | 1 Small Lounge Table                                                        |