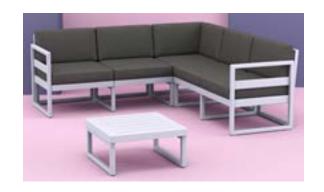

| Item:              | Mykonos Lounge Corner Sectional Set                                         |
|--------------------|-----------------------------------------------------------------------------|
| Item #:            | #134                                                                        |
| <b>Dimensions:</b> | 157 1/2"L x 28.3/8"D x 29.1/2"H x 13"SH (without cushion)                   |
| Weight:            | 139 Lbs                                                                     |
| Frame:             | Polypropylene reinforced with glass fiber                                   |
| Finish:            | Color: TBD - White or Taupe                                                 |
| Back Pillow:       | 6 Loose back pillows with fiberfill and waterproof lining,                  |
|                    | knife edge and hidden nylon zipper                                          |
| <b>Cushion:</b>    | Loose reticulated quick dry foam with hidden nylon zipper                   |
| Fabric:            | COM or Sunbrella/Pattern: Canvas/Color: TBD/Grade: A                        |
| COM Yardage:       | 11 yards per sofa 54" wide no repeat fabric as shown in photo               |
| Notes:             | Indoor/outdoor use with nylon foot glides                                   |
|                    | Has to be purchased as a set to include:                                    |
|                    | 1 Corner Sectional (created with 1 lounge chair, 3 extensions and 1 corner) |
|                    | 1 Small Lounge Table                                                        |