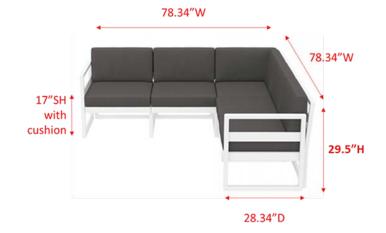

| Item:           | Mykonos Lounge Corner Sectional Set                                       |
|-----------------|---------------------------------------------------------------------------|
| Item #:         | #134                                                                      |
| Dimensions:     | 78 3/4"W on each side x 28 3/8"D x 29 1/2"H x 17"SH                       |
| Weight:         | 139 Lbs                                                                   |
| Frame:          | Polypropylene reinforced with glass fiber                                 |
| Finish:         | Color: TBD - White, Taupe or Silver                                       |
| Back Pillow:    | Loose back pillows with fiberfill and waterproof lining,                  |
|                 | knife edge and hidden nylon zipper                                        |
| <b>Cushion:</b> | Loose reticulated quick dry foam with hidden nylon zipper                 |
| Fabric:         | COM or Sunbrella/Pattern: Canvas/Color: TBD/Grade: A                      |
| COM Yardage:    | 11 yards per sectional sofa 54" wide no repeat fabric (as shown in photo) |
| Notes:          | Indoor/outdoor use with nylon foot glides                                 |
| Includes:       | 1 Lounge Corner Sectional                                                 |
|                 | 1 Lounge Table                                                            |
|                 | 5 Seat Cushions                                                           |
|                 | 6 Back Cushion Pillows                                                    |