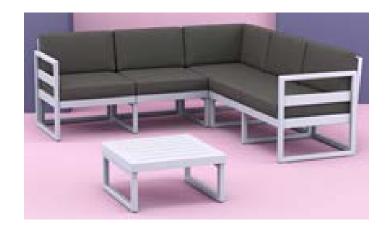

| Item:           | Mykonos Lounge Corner Sectional Set                                       |
|-----------------|---------------------------------------------------------------------------|
| Item #:         | #134                                                                      |
| Dimensions:     | 78 3/4"W on each side x 28 3/8"D x 29 1/2"H x 17"SH                       |
| Weight:         | 139 Lbs                                                                   |
| Frame:          | Polypropylene reinforced with glass fiber                                 |
| Finish:         | Color: TBD - White, Taupe or Silver                                       |
| Back Pillow:    | Loose back pillows with fiberfill and waterproof lining,                  |
|                 | knife edge and hidden nylon zipper                                        |
| <b>Cushion:</b> | Loose reticulated quick dry foam with hidden nylon zipper                 |
| Fabric:         | COM or Sunbrella/Pattern: Canvas/Color: TBD/Grade: A                      |
| COM Yardage:    | 11 yards per sectional sofa 54" wide no repeat fabric (as shown in photo) |
| Notes:          | Indoor/outdoor use with nylon foot glides                                 |
| Includes:       | 1 Lounge Corner Sectional                                                 |
|                 | 1 Lounge Table                                                            |
|                 | 5 Seat Cushions                                                           |
|                 | 6 Back Cushion Pillows                                                    |