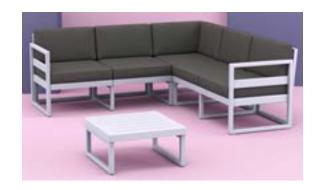

OutDesign Group®
6500 West Rogers Circle
Suite 7000
Boca Raton, FL 33487
Ph: 561.922.6160

www.outdesigngroup.com

| Item:           | Mykonos Lounge Corner Sectional Set                                       |
|-----------------|---------------------------------------------------------------------------|
| Item #:         | #134                                                                      |
| Dimensions:     | 157 1/2"L x 28.3/8"D x 29.1/2"H x 17"SH                                   |
| Weight:         | 139 Lbs                                                                   |
| Frame:          | Polypropylene reinforced with glass fiber                                 |
| Finish:         | Color: TBD - White or Taupe                                               |
| Back Pillow:    | Loose back pillows with fiberfill and waterproof lining,                  |
|                 | knife edge and hidden nylon zipper                                        |
| <b>Cushion:</b> | Loose reticulated quick dry foam with hidden nylon zipper                 |
| Fabric:         | COM or Sunbrella/Pattern: Canvas/Color: TBD/Grade: A                      |
| COM Yardage:    | 11 yards per sectional sofa 54" wide no repeat fabric (as shown in photo) |
| Notes:          | Indoor/outdoor use with nylon foot glides                                 |
| Origin:         | Turkey: 6 to 8 weeks lead time                                            |
| Includes:       | 1 Lounge Corner Sectional                                                 |
|                 | 1 Lounge Table                                                            |
|                 | 5 Seat Cushions                                                           |
|                 | 6 Back Cushion Pillows                                                    |