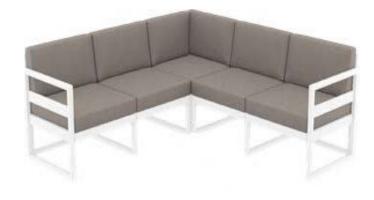

OutDesign Group®
6500 West Rogers Circle
Suite 7000
Boca Raton, FL 33487
Ph: 561.922.6160

www.outdesigngroup.com

| Item:           | Mykonos Lounge Corner Sectional Set                                       |
|-----------------|---------------------------------------------------------------------------|
| Item #:         | #134                                                                      |
| Dimensions:     | 157 1/2"L x 28.3/8"D x 29.1/2"H x 17"SH                                   |
| Weight:         | 139 Lbs                                                                   |
| Frame:          | Polypropylene reinforced with glass fiber                                 |
| Finish:         | Color: TBD - White or Taupe                                               |
| Back Pillow:    | Loose back pillows with fiberfill and waterproof lining,                  |
|                 | knife edge and hidden nylon zipper                                        |
| <b>Cushion:</b> | Loose reticulated quick dry foam with hidden nylon zipper                 |
| Fabric:         | COM or Sunbrella/Pattern: Canvas/Color: TBD/Grade: A                      |
| COM Yardage:    | 11 yards per sectional sofa 54" wide no repeat fabric (as shown in photo) |
| Notes:          | Indoor/outdoor use with nylon foot glides                                 |
| Origin:         | Turkey: 6 to 8 weeks lead time                                            |
| Includes:       | 1 Lounge Corner Sectional                                                 |
|                 | 1 Lounge Table                                                            |
|                 | 5 Seat Cushions                                                           |
|                 | 6 Back Cushion Pillows                                                    |