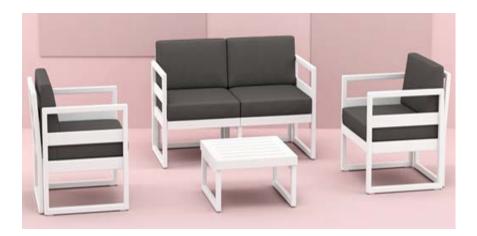

| Item:        | Mykonos Lounge Love Seat Set                                       |
|--------------|--------------------------------------------------------------------|
| Item #:      | #132                                                               |
| Dimensions:  | 54 3/8"W x 28 3/8"D x 29 1/2"H x 17"SH                             |
| Weight:      | 62 Lbs                                                             |
| Frame:       | Polypropylene reinforced with glass fiber                          |
| Finish:      | Color: TBD - White, Taupe or Silver                                |
| Back Pillow: | Loose back pillows with fiberfill and waterproof lining,           |
|              | knife edge and hidden nylon zipper                                 |
| Cushion:     | Loose reticulated quick dry foam with hidden nylon zipper          |
| Fabric:      | COM or Sunbrella/Pattern: Canvas/Color: TBD/Grade: A               |
| COM Yardage: | 5 yards per loveseat 54" wide no repeat fabric                     |
|              | 2.5 yards per chair 54" wide no repeat fabric x 2 chairs = 5 yards |
|              | 10 yards per set 54" wide no repeat fabric                         |
| Notes:       | Indoor/outdoor use with nylon foot glides                          |
| Includes:    | 1 Love Seat                                                        |
|              | 2 Lounge Arm Chairs                                                |
|              | 1 Lounge Table                                                     |
|              | 4 Seat Cushions                                                    |
|              | 4 Back Cushion Pillows                                             |