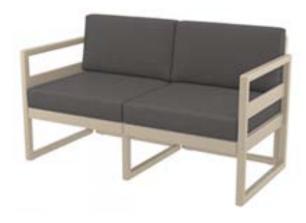

OutDesign Group®
6500 West Rogers Circle
Suite 7000
Boca Raton, FL 33487
Ph: 561.922.6160

www.outdesigngroup.com

| Item:              | Mykonos Lounge Love Seat Set                                       |
|--------------------|--------------------------------------------------------------------|
| Item #:            | #132                                                               |
| <b>Dimensions:</b> | 54 3/8"W x 28 3/8"D x 29 1/2"H x 17"SH                             |
| Weight:            | 62 Lbs                                                             |
| Frame:             | Polypropylene reinforced with glass fiber                          |
| Finish:            | Color: TBD - White or Taupe                                        |
| Back Pillow:       | Loose back pillows with fiberfill and waterproof lining,           |
|                    | knife edge and hidden nylon zipper                                 |
| <b>Cushion:</b>    | Loose reticulated quick dry foam with hidden nylon zipper          |
| Fabric:            | COM or Sunbrella/Pattern: Canvas/Color: TBD/Grade: A               |
| COM Yardage:       | 5 yards per loveseat 54" wide no repeat fabric                     |
|                    | 2.5 yards per chair 54" wide no repeat fabric x 2 chairs = 5 yards |
|                    | 10 yards per set 54" wide no repeat fabric                         |
| Notes:             | Indoor/outdoor use with nylon foot glides                          |
| Origin:            | Turkey: 6 to 8 weeks lead time                                     |
| Includes:          | 1 Love Seat                                                        |
|                    | 2 Lounge Arm Chairs                                                |
|                    | 1 Lounge Table                                                     |
|                    | 4 Seat Cushions                                                    |
|                    | 4 Back Cushion Pillows                                             |