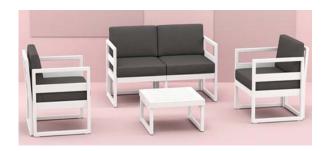

OutDesign Group®
6500 West Rogers Circle
Suite 7000
Boca Raton, FL 33487
Ph: 561.922.6160

www.outdesigngroup.com

| Item:              | Mykonos Lounge Love Seat Set                                       |
|--------------------|--------------------------------------------------------------------|
| Item #:            | #132                                                               |
| <b>Dimensions:</b> | 54 3/8"W x 28 3/8"D x 29 1/2"H x 17"SH                             |
| Weight:            | 62 Lbs                                                             |
| Frame:             | Polypropylene reinforced with glass fiber                          |
| Finish:            | Color: TBD - White or Taupe                                        |
| Back Pillow:       | Loose back pillows with fiberfill and waterproof lining,           |
|                    | knife edge and hidden nylon zipper                                 |
| <b>Cushion:</b>    | Loose reticulated quick dry foam with hidden nylon zipper          |
| Fabric:            | COM or Sunbrella/Pattern: Canvas/Color: TBD/Grade: A               |
| COM Yardage:       | 5 yards per loveseat 54" wide no repeat fabric                     |
|                    | 2.5 yards per chair 54" wide no repeat fabric x 2 chairs = 5 yards |
|                    | 10 yards per set 54" wide no repeat fabric                         |
| Notes:             | Indoor/outdoor use with nylon foot glides                          |
| Origin:            | Turkey: 6 to 8 weeks lead time                                     |
| Includes:          | 1 Love Seat                                                        |
|                    | 2 Lounge Arm Chairs                                                |
|                    | 1 Lounge Table                                                     |
|                    | 4 Seat Cushions                                                    |
|                    | 4 Back Cushion Pillows                                             |