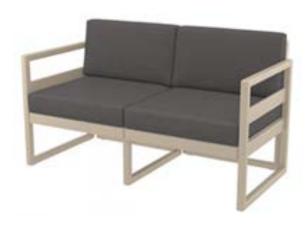

| Item:           | Mykonos Lounge Set Love Seat                               |
|-----------------|------------------------------------------------------------|
| Item #:         | #132                                                       |
| Dimensions:     | 54 3/8"W x 28 3/8"D x 29 1/2"H x 13"SH                     |
| Weight:         | 62 Lbs                                                     |
| Frame:          | Polypropylene reinforced with glass fiber                  |
| Finish:         | Color: TBD - White or Taupe                                |
| Back Pillow:    | 2 Loose back pillows with fiberfill and waterproof lining, |
|                 | knife edge and hidden nylon zipper                         |
| <b>Cushion:</b> | Loose reticulated quick dry foam with hidden nylon zipper  |
| Fabric:         | COM or Sunbrella/Pattern: Canvas/Color: TBD/Grade: A       |
| COM Yardage:    | 5 yards per loveseat 54" wide no repeat fabric             |
| Notes:          | Indoor/outdoor use with nylon foot glides                  |
|                 | Has to be purchased as a set to include:                   |
|                 | 1 Love Seat (created with 1 lounge chair and 1 extension)  |
|                 | 2 Lounge Chairs                                            |
|                 | 1 Small Lounge Table                                       |