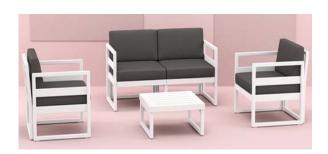

| Item:           | Mykonos Lounge Set Love Seat                               |
|-----------------|------------------------------------------------------------|
| Item #:         | #132                                                       |
| Dimensions:     | 54 3/8"W x 28 3/8"D x 29 1/2"H x 13"SH                     |
| Weight:         | 62 Lbs                                                     |
| Frame:          | Polypropylene reinforced with glass fiber                  |
| Finish:         | Color: TBD - White or Taupe                                |
| Back Pillow:    | 2 Loose back pillows with fiberfill and waterproof lining, |
|                 | knife edge and hidden nylon zipper                         |
| <b>Cushion:</b> | Loose reticulated quick dry foam with hidden nylon zipper  |
| Fabric:         | COM or Sunbrella/Pattern: Canvas/Color: TBD/Grade: A       |
| COM Yardage:    | 5 yards per loveseat 54" wide no repeat fabric             |
| Notes:          | Indoor/outdoor use with nylon foot glides                  |
|                 | Has to be purchased as a set to include:                   |
|                 | 1 Love Seat (created with 1 lounge chair and 1 extension)  |
|                 | 2 Lounge Chairs                                            |
|                 | 1 Small Lounge Table                                       |