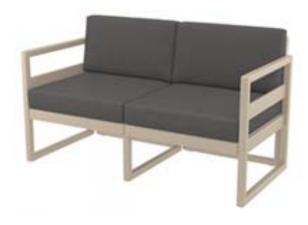

OutDesign Group®
6500 West Rogers Circle
Suite 7000
Boca Ration, FL 33487
Ph: 561.922.6160

www.outdesigngroup.com

| Item:           | Mykonos Lounge Set Love Seat                               |
|-----------------|------------------------------------------------------------|
| Item #:         | #132                                                       |
| Dimensions:     | 54 3/8"W x 28 3/8"D x 29 1/2"H x 13"SH                     |
| Weight:         | 62 Lbs                                                     |
| Frame:          | Polypropylene reinforced with glass fiber                  |
| Finish:         | Color: TBD - White or Taupe                                |
| Back Pillow:    | 2 Loose back pillows with fiberfill and waterproof lining, |
|                 | knife edge and hidden nylon zipper                         |
| <b>Cushion:</b> | Loose reticulated quick dry foam with hidden nylon zipper  |
| Fabric:         | COM or Sunbrella/Pattern: Canvas/Color: TBD/Grade: A       |
| COM Yardage:    | 5 yards per loveseat 54" wide no repeat fabric             |
|                 | 2.5 yards per chair 54" wide no repeat fabric              |
|                 | 10 yards per Lounge Set 54" wide no repeat fabric          |
| Notes:          | Indoor/outdoor use with nylon foot glides                  |
|                 | Has to be purchased as a set to include:                   |
|                 | 1 Love Seat (created with 1 lounge chair and 1 extension)  |
|                 | 2 Lounge Chairs                                            |
|                 | 1 Small Lounge Table                                       |