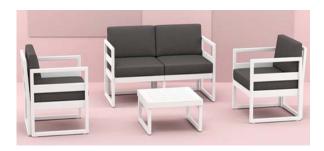

OutDesign Group®
6500 West Rogers Circle
Suite 7000
Boca Ration, FL 33487
Ph: 561.922.6160

www.outdesigngroup.com

| Item:           | Mykonos Lounge Set Love Seat                               |
|-----------------|------------------------------------------------------------|
| Item #:         | #132                                                       |
| Dimensions:     | 54 3/8"W x 28 3/8"D x 29 1/2"H x 13"SH                     |
| Weight:         | 62 Lbs                                                     |
| Frame:          | Polypropylene reinforced with glass fiber                  |
| Finish:         | Color: TBD - White or Taupe                                |
| Back Pillow:    | 2 Loose back pillows with fiberfill and waterproof lining, |
|                 | knife edge and hidden nylon zipper                         |
| <b>Cushion:</b> | Loose reticulated quick dry foam with hidden nylon zipper  |
| Fabric:         | COM or Sunbrella/Pattern: Canvas/Color: TBD/Grade: A       |
| COM Yardage:    | 5 yards per loveseat 54" wide no repeat fabric             |
|                 | 2.5 yards per chair 54" wide no repeat fabric              |
|                 | 10 yards per Lounge Set 54" wide no repeat fabric          |
| Notes:          | Indoor/outdoor use with nylon foot glides                  |
|                 | Has to be purchased as a set to include:                   |
|                 | 1 Love Seat (created with 1 lounge chair and 1 extension)  |
|                 | 2 Lounge Chairs                                            |
|                 | 1 Small Lounge Table                                       |