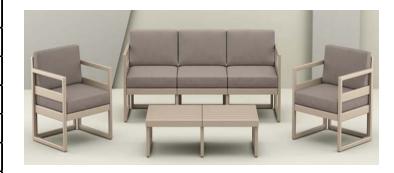

| Item:           | Mykonos Lounge Set XL 3 Seater Sofa                        |
|-----------------|------------------------------------------------------------|
| Item #          | #133                                                       |
| Dimensions:     | 78 3/4"W x 28 3/8"D x 29 1/2"H x 13"SH                     |
| Weight:         | 93 Lbs                                                     |
| Frame:          | Polypropylene reinforced with glass fiber                  |
| Finish:         | Color: TBD - White or Taupe                                |
| Back Pillow:    | 3 Loose back pillows with fiberfill and waterproof lining, |
|                 | knife edge and hidden nylon zipper                         |
| <b>Cushion:</b> | Loose reticulated quick dry foam with hidden nylon zipper  |
| Fabric:         | COM or Sunbrella/Pattern: Canvas/Color: TBD/Grade: A       |
| COM Yardage:    | 7.5 yards per sofa 54" wide no repeat fabric               |
| Notes:          | Indoor/outdoor use with nylon foot glides                  |
|                 | Has to be purchased as a set to include:                   |
|                 | 1 Sofa (created with 1 lounge chair and 2 extensions)      |
|                 | 2 Lounge Chairs                                            |
|                 | 1 Large Lounge Table                                       |