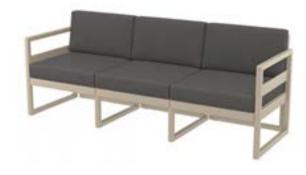

| Item:           | Mykonos Lounge Set XL 3 Seater Sofa                        |
|-----------------|------------------------------------------------------------|
| Item #          | #133                                                       |
| Dimensions:     | 78 3/4"W x 28 3/8"D x 29 1/2"H x 13"SH                     |
| Weight:         | 93 Lbs                                                     |
| Frame:          | Polypropylene reinforced with glass fiber                  |
| Finish:         | Color: TBD - White or Taupe                                |
| Back Pillow:    | 3 Loose back pillows with fiberfill and waterproof lining, |
|                 | knife edge and hidden nylon zipper                         |
| <b>Cushion:</b> | Loose reticulated quick dry foam with hidden nylon zipper  |
| Fabric:         | COM or Sunbrella/Pattern: Canvas/Color: TBD/Grade: A       |
| COM Yardage:    | 7.5 yards per sofa 54" wide no repeat fabric               |
| Notes:          | Indoor/outdoor use with nylon foot glides                  |
|                 | Has to be purchased as a set to include:                   |
|                 | 1 Sofa (created with 1 lounge chair and 2 extensions)      |
|                 | 2 Lounge Chairs                                            |
|                 | 1 Large Lounge Table                                       |