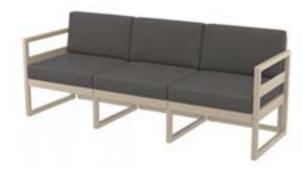

OutDesign Group®
6500 West Rogers Circle
Suite 7000
Boca Ration, FL 33487
Ph: 561.922.6160

www.outdesigngroup.com

| Item:           | Mykonos Lounge XL 3 Seater Sofa Set                                |
|-----------------|--------------------------------------------------------------------|
| Item #          | #133                                                               |
| Dimensions:     | 78 3/4"W x 28 3/8"D x 29 1/2"H x 17"SH                             |
| Weight:         | 93 Lbs                                                             |
| Frame:          | Polypropylene reinforced with glass fiber                          |
| Finish:         | Color: TBD - White or Taupe                                        |
| Back Pillow:    | 3 Loose back pillows with fiberfill and waterproof lining,         |
|                 | knife edge and hidden nylon zipper                                 |
| <b>Cushion:</b> | Loose reticulated quick dry foam with hidden nylon zipper          |
| Fabric:         | COM or Sunbrella/Pattern: Canvas/Color: TBD/Grade: A               |
| COM Yardage:    | 7.5 yards per sofa 54" wide no repeat fabric                       |
|                 | 2.5 yards per chair 54" wide no repeat fabric x 2 chairs = 5 yards |
|                 | 12.5 yards per set 54" wide no repeat fabric                       |
| Notes:          | Indoor/outdoor use with nylon foot glides                          |
| Origin:         | Turkey: 6 to 8 weeks lead time                                     |
| Includes:       | 1 3 Seater Sofa                                                    |
|                 | 2 Lounge Arm Chairs                                                |
|                 | 1 Lounge Table XL                                                  |
|                 | 5 Seat Cushions                                                    |
|                 | 5 Back Cushion Pillows                                             |