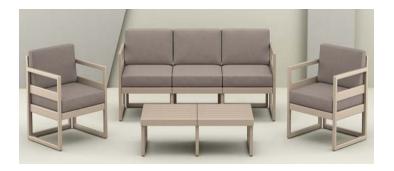

OutDesign Group®
6500 West Rogers Circle
Suite 7000
Boca Ration, FL 33487
Ph: 561.922.6160

www.outdesigngroup.com

| Item:           | Mykonos Lounge XL 3 Seater Sofa Set                                |
|-----------------|--------------------------------------------------------------------|
| Item #          | #133                                                               |
| Dimensions:     | 78 3/4"W x 28 3/8"D x 29 1/2"H x 17"SH                             |
| Weight:         | 93 Lbs                                                             |
| Frame:          | Polypropylene reinforced with glass fiber                          |
| Finish:         | Color: TBD - White or Taupe                                        |
| Back Pillow:    | 3 Loose back pillows with fiberfill and waterproof lining,         |
|                 | knife edge and hidden nylon zipper                                 |
| <b>Cushion:</b> | Loose reticulated quick dry foam with hidden nylon zipper          |
| Fabric:         | COM or Sunbrella/Pattern: Canvas/Color: TBD/Grade: A               |
| COM Yardage:    | 7.5 yards per sofa 54" wide no repeat fabric                       |
|                 | 2.5 yards per chair 54" wide no repeat fabric x 2 chairs = 5 yards |
|                 | 12.5 yards per set 54" wide no repeat fabric                       |
| Notes:          | Indoor/outdoor use with nylon foot glides                          |
| Origin:         | Turkey: 6 to 8 weeks lead time                                     |
| Includes:       | 1 3 Seater Sofa                                                    |
|                 | 2 Lounge Arm Chairs                                                |
|                 | 1 Lounge Table XL                                                  |
|                 | 5 Seat Cushions                                                    |
|                 | 5 Back Cushion Pillows                                             |