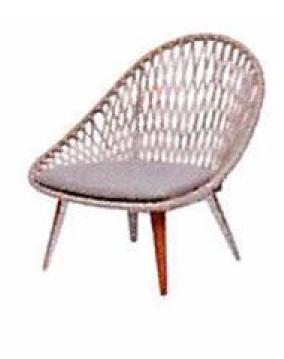

| Item:         | Dinosaur Egg Lounge Side Chair with Diamond Weave Rope            |
|---------------|-------------------------------------------------------------------|
| Item #:       | AC5317N07ROP-DIA                                                  |
| Dimensions:   | 33 7/8"W x 32 5/8"D x 35 3/8"H x 13"SH                            |
| Frame:        | Powder coated aluminum with rope and teak or faux teak leg accent |
| ALU Finish:   | Color: TBD - Signature Series or Kun ALU only                     |
| Rope:         | Color: TBD - Medium rope only                                     |
| Teak:         | Finish: Natural                                                   |
| Faux Teak:    | Color: TBD - Natural, grey or black                               |
| Seat Cushion: | Loose reticulated quick dry foam with hidden nylon zipper         |
| Fabric:       | COM or Sunbrella/Pattern: Canvas/Color: TBD/Grade: A              |
| COM Yardage:  | 2 yards per chair with 54" wide no repeat fabric                  |
| Notes:        | Indoor/outdoor use, with nylon foot glides                        |