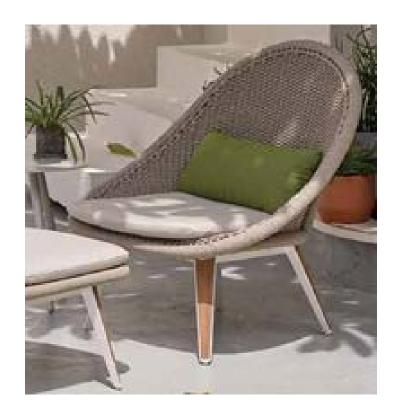

| Item:         | Dinosaur Egg Lounge Side Chair with Dense Weave Rope              |
|---------------|-------------------------------------------------------------------|
| Item #:       | AC5317N07ROP-DEN                                                  |
| Dimensions:   | 33 7/8"W x 32 5/8"D x 35 3/8"H x 13"SH                            |
| Frame:        | Powder coated aluminum with rope and teak or faux teak leg accent |
| ALU Finish:   | Color: TBD - Signature Series or Kun ALU only                     |
| Rope:         | Color: TBD - Small rope only                                      |
| Teak:         | Finish: Natural                                                   |
| Faux Teak:    | Color: TBD - Natural, grey or black                               |
| Seat Cushion: | Loose reticulated quick dry foam with hidden nylon zipper         |
| Fabric:       | COM or Sunbrella/Pattern: Canvas/Color: TBD/Grade: A              |
| COM Yardage:  | 2 yards per chair with 54" wide no repeat fabric                  |
| Notes:        | Indoor/outdoor use, with nylon foot glides                        |