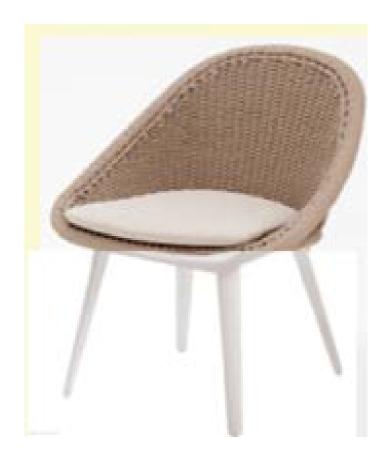

| Item:         | Dinosaur Egg Dining Side Chair with Dense Weave Rope      |
|---------------|-----------------------------------------------------------|
| Item #:       | AC5317B01ROP                                              |
| Dimensions:   | 23 1/4"W x 23 1/4"D x 32 1/4"H x 16 1/2"SH                |
| Weight:       | 15.5 Lbs                                                  |
| Frame:        | Powder coated aluminum with rope and all aluminun legs    |
| ALU Finish:   | Color: TBD - Signature Series or Kun ALU only             |
| Rope:         | Color: TBD - Small rope only                              |
| Seat Cushion: | Loose reticulated quick dry foam with hidden nylon zipper |
| Fabric:       | COM or Sunbrella/Pattern: Canvas/Color: TBD/Grade: A      |
| COM Yardage:  | 1 yard per chair with 54" wide no repeat fabric           |
| Notes:        | Indoor/outdoor use, with nylon foot glides                |