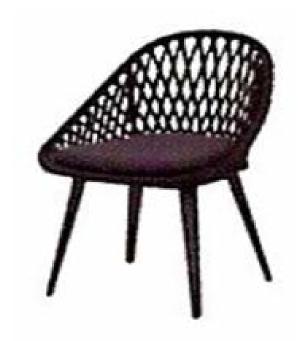

| Item:         | Dinosaur Egg Dining Side Chair with Diamond Weave Rope    |
|---------------|-----------------------------------------------------------|
| Item #:       | AC5317B01ROP-DIA                                          |
| Dimensions:   | 23 1/4"W x 23 1/4"D x 32 1/4"H x 17 3/4"SH                |
| Weight:       | 12.75 Lbs                                                 |
| Frame:        | Powder coated aluminum with rope back                     |
| ALU Finish:   | Color: TBD - Signature Series or Kun ALU only             |
| Rope:         | Color: TBD - Medium rope only                             |
| Seat Cushion: | Loose reticulated quick dry foam with hidden nylon zipper |
| Fabric:       | COM or Sunbrella/Pattern: Canvas/Color: TBD/Grade: A      |
| COM Yardage:  | 1 yard per chair with 54" wide no repeat fabric           |
| Notes:        | Indoor/outdoor use, with nylon foot glides                |