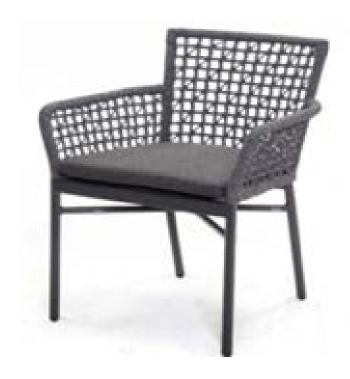

| Item:           | San Diego Dining Arm Chair with Rope Square Weaving       |
|-----------------|-----------------------------------------------------------|
| Item #:         | AC5312A04ROP-S                                            |
| Dimensions:     | 23 1/4"W x 23 1/4"D x 31 7/8"H x 16 7/8"SH x 24 3/4"SH    |
| Frame:          | Powder coated aluminum with rope                          |
| ALU Finish:     | Color: TBD - Signature Series or Kun ALU only             |
| Rope:           | Color: TBD - Small rope only                              |
| <b>Cushion:</b> | Loose reticulated quick dry foam with hidden nylon zipper |
| Fabric:         | COM or Sunbrella/Pattern: Canvas/Color:TBD/Grade: A       |
| COM Yardage:    | 1 yard per seat cushion 54" wide no repeat fabric         |
| Notes:          | Indoor/ outdoor use with nylon foot glides, stackable     |