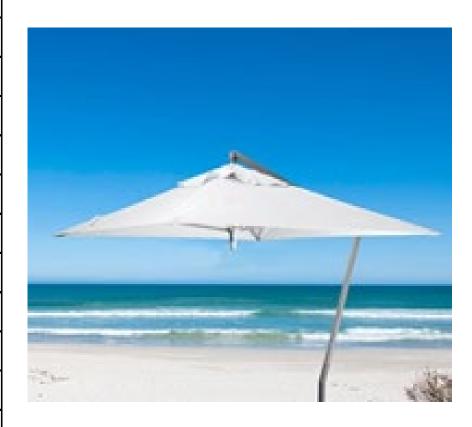

| Item:        | Atlantic Square ALU Cantilever Umbrella with Automatic                     |
|--------------|----------------------------------------------------------------------------|
|              | Lifting System, Single Top Vent and Velcro Tie                             |
| Item #:      | S300CANFA                                                                  |
| Dimensions:  | 9'8"W x 9'8"D x 1.5"Diameter pole x 8'5"H                                  |
| Headroom:    | 6'8"H                                                                      |
| Frame:       | Aluminum pole and 4 ribs/struts                                            |
| Finish:      | Color: Anodized Matte Silver                                               |
| Canopy:      | 9 ounce marine grade acrylic fabric with 3 year anti-fade warranty         |
| Fabric:      | Color: TBD - Cedarbrook Proof umbrella fabric                              |
| Lift System: | Automatic lifting system                                                   |
| Notes:       | Air hydraulic self-opening system with 10 year warranty,                   |
|              | polished stainless steel 3/16" center hub and reinforced rib/strut pockets |