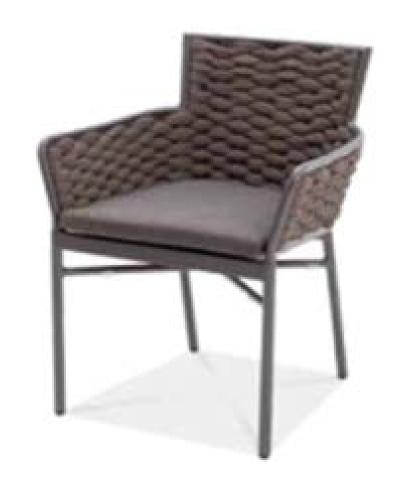

| Item:           | San Diego Dining Arm Chair with Rope Horizontal Weaving   |
|-----------------|-----------------------------------------------------------|
| Item #:         | AC5312E04ROP                                              |
| Dimensions:     | 23 1/4"W x 23 1/4"D x 31 7/8"H x 16 7/8"SH x 24 7/8"AH    |
| Frame:          | Powder coated aluminum with rope                          |
| ALU Finish:     | Color: TBD - Signature Series or Kun ALU only             |
| Rope:           | Color: TBD - Large rope only                              |
| <b>Cushion:</b> | Loose reticulated quick dry foam with hidden nylon zipper |
| Fabric:         | COM or Sunbrella/Pattern: Canvas/Color:TBD/Grade: A       |
| COM Yardage:    | 1 yard per seat cushion 54" wide no repeat fabric         |
| Notes:          | Indoor/ outdoor use with nylon foot glides, stackable     |