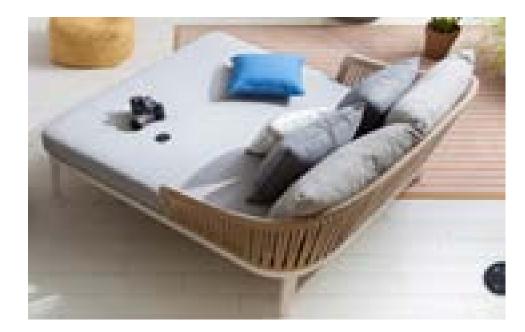

| ltem:         | Chiengmai Daybed with Full Aluminum Legs                   |
|---------------|------------------------------------------------------------|
| ltem #:       | AS5321B22ROP                                               |
| Dimensions:   | 78 3/4″W x 65 3/8"D x 32″H x 13"                           |
| Frame:        | Powder coated aluminum with rope and full alumimum legs    |
| ALU Finish:   | Color: TBD - Signature Series or Kun ALU only              |
| Rope:         | Color: TBD - Chiengmai rope only                           |
| Back Pillows: | 2 Loose back pillows with fiberfill and waterproof lining, |
|               | knife edge and hidden nylon zipper                         |
| Seat Cushion: | Loose Reticulated quick dry foam with hidden nylon zipper  |
| Fabric:       | COM or Sunbrella/Pattern: Canvas/Color: TBD/Grade: A       |
| COM Yardage:  | 9 yards per day bed with 54" wide no repeat fabric         |
| Notes:        | Indoor/outdoor use, with nylon foot glides                 |