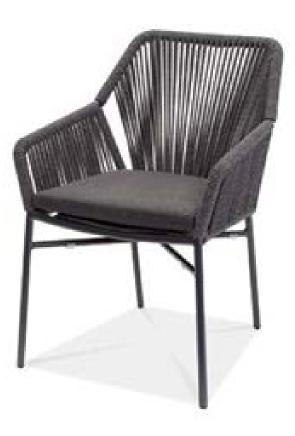

| Item:        | San Jose Dining Arm Chair with Rope and Sling or Fabric Seat Cushion |
|--------------|----------------------------------------------------------------------|
| Item #:      | AC7836D04ROP                                                         |
| Dimensions:  | 23 5/8″W x 25 5/8″D x 33 7/8″H x 17 3/4″SH x 24 3/8"AH               |
| Frame:       | Powder coated aluminum with rope back                                |
| ALU Finish:  | Color: TBD - Signature Series or Kun ALU only                        |
| Rope:        | Color: TBD - Small Rope Only                                         |
| Cushion:     | Loose reticulated quick dry foam with hidden nylon zipper            |
| Sling:       | Color: TBD - Signature Series stocked or Batyline ISO sling          |
| Fabric:      | COM or Sunbrella/Pattern: Canvas/Color:TBD/Grade: A                  |
| COM Yardage: | 1 yard per seat cushion 54" wide no repeat fabric                    |
| Notes:       | Indoor/ outdoor use with nylon foot glides, stackable                |