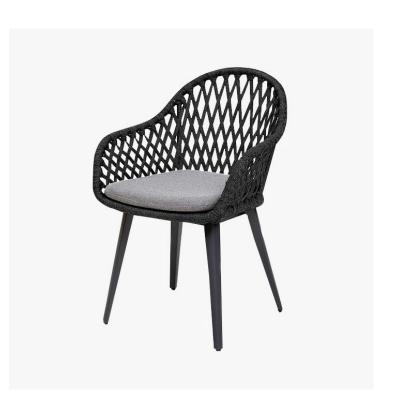

| Item:         | Dinosaur Egg Dining Arm Chair with Diamond Weave Rope     |
|---------------|-----------------------------------------------------------|
| Item #:       | AC5317B04ROP                                              |
| Dimensions:   | 23 1/4"W x 23 1/4"D x 32 1/4"H x 17 3/4"SH x 24 1/2"AH    |
| Weight:       | 12.5 Lbs                                                  |
| Frame:        | Powder coated aluminum with rope                          |
| ALU Finish:   | Color: TBD - Signature Series or Kun ALU only             |
| Rope:         | Color: TBD - Medium rope only                             |
| Seat Cushion: | Loose reticulated quick dry foam with hidden nylon zipper |
| Fabric:       | COM or Sunbrella/Pattern: Canvas/Color: TBD/Grade: A      |
| COM Yardage:  | 1 yard per chair with 54" wide no repeat fabric           |
| Notes:        | Indoor/outdoor use, with nylon foot glides                |