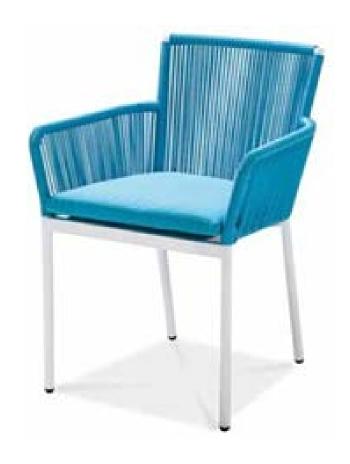

| Item:           | San Diego Dining Arm Chair with Round Wicker              |
|-----------------|-----------------------------------------------------------|
| Item #:         | AC5312A04RAT                                              |
| Dimensions:     | 23 1/4"W x 23 1/4"D x 31 7/8"H x 16 7/8"SH                |
| Frame:          | Powder coated aluminum with round wicker                  |
| ALU Finish:     | Color: TBD - Signature Series or Kun ALU only             |
| Wicker:         | Color: TBD - 4 mm round weave wicker only                 |
| <b>Cushion:</b> | Loose reticulated quick dry foam with hidden nylon zipper |
| Fabric:         | COM or Sunbrella/Pattern: Canvas/Color:TBD/Grade: A       |
| COM Yardage:    | 1 yard per seat cushion 54" wide no repeat fabric         |
| Notes:          | Indoor/ outdoor use with nylon foot glides, stackable     |