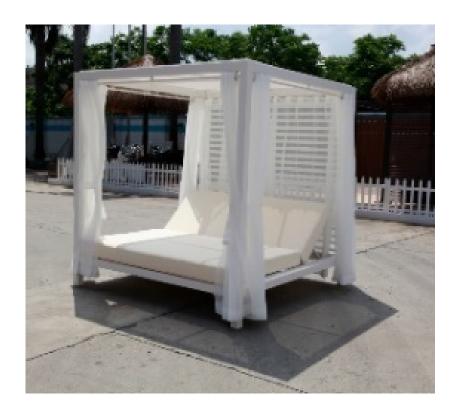

| Item:           | Samui Pavilion Bed with PC Roof                                            |
|-----------------|----------------------------------------------------------------------------|
| Item #:         | AP6101B43ALU                                                               |
| Dimensions:     | 78 3/4"W x 78 3/4"D x 78 3/4"H                                             |
| Frame:          | Powder coated aluminum and polycarbonate                                   |
| ALU Finish:     | Color: TBD - Signature Series or Kun ALU only                              |
| Roof:           | Clear polycarbonate                                                        |
| Back Panel:     | Aluminum stationary louvered back panel                                    |
| Side Drapery:   | Center draw sliding drapery with rod, grommets and tie backs               |
| Drapery Panel:  | Color: TBD - White or taupe                                                |
| <b>Cushion:</b> | Split back bed cushion with hood attachment, reticulated                   |
|                 | quick dry foam, knife edge and hidden nylon zipper @ 5" thick              |
| Fabric:         | COM or Sunbrella/Pattern: Canvas/Color: TBD/Grade: A                       |
| COM Yardage:    | 10 yards per ocean bed with 54" wide no repeat fabric                      |
| Notes:          | Indoor/outdoor use, with nylon foot glides, with adjustable split back bed |