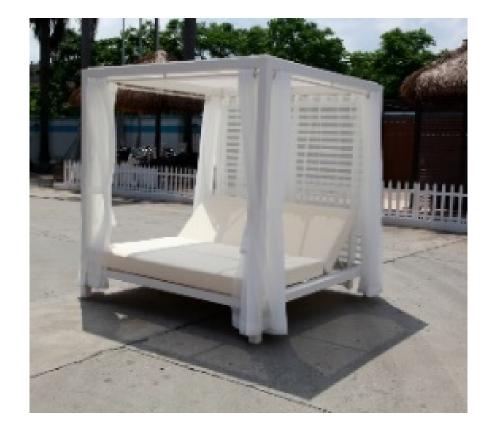

| ltem #:            | AP6101B43ALU                                                               |
|--------------------|----------------------------------------------------------------------------|
| Dimensions:        | 78 3/4"W x 78 3/4"D x 78 3/4"H                                             |
| Frame:             | Powder coated aluminum and polycarbonate                                   |
| ALU Finish:        | Color: TBD - Signature Series or Kun ALU only                              |
| Roof:              | Clear polycarbonate and sliding roof drapery                               |
| Back Panel:        | Aluminum stationary louvered back panel                                    |
| Side Drapery:      | Center draw sliding drapery with rod, grommets and tie backs               |
| Roof/Side Drapery: | Color: TBD - White or taupe                                                |
| Cushion:           | Split back bed cushion with hood attachment, reticulated                   |
|                    | quick dry foam, knife edge and hidden nylon zipper @ 5" thick              |
| Fabric:            | COM or Sunbrella/Pattern: Canvas/Color: TBD/Grade: A                       |
| COM Yardage:       | 10 yards per ocean bed with 54" wide no repeat fabric                      |
| Notes:             | Indoor/outdoor use, with nylon foot glides, with adjustable split back bed |