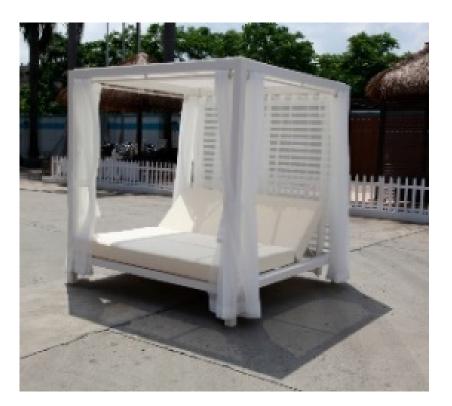

| Item:          | Samui Pavilion Bed with PC Roof                                            |
|----------------|----------------------------------------------------------------------------|
| Item #:        | AP6101B43ALU                                                               |
| Dimensions:    | 78 3/4"W x 78 3/4"D x 78 3/4"H                                             |
| Frame:         | Powder coated aluminum and polycarbonate                                   |
| ALU Finish:    | Color: TBD - Signature Series or Kun ALU only                              |
| Roof:          | Clear polycarbonate                                                        |
| Back Panel:    | Aluminum stationary louvered back panel                                    |
| Side Drapery:  | Center draw sliding drapery with rod, grommets and tie backs               |
| Drapery Panel: | Color: TBD - White or taupe                                                |
| Bed Cushion:   | Split back bed cushion with hood attachment, reticulated                   |
|                | quick dry foam, knife edge and hidden nylon zipper @ 5" thick              |
| Fabric:        | COM or Sunbrella/Pattern: Canvas/Color: TBD/Grade: A                       |
| COM Yardage:   | 9.5 yards per pavilion bed with 54" wide no repeat fabric                  |
| Notes:         | Indoor/outdoor use, with nylon foot glides, with adjustable split back bed |