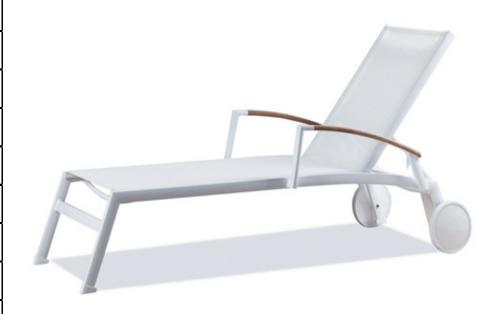

| Item:       | Rhodes Sunlounger with Arms, Sling and Rear Wheels                        |
|-------------|---------------------------------------------------------------------------|
| Item #:     | AS5604N61TEX                                                              |
| Dimensions: | 27 1/8"W x 79 7/8"L x 22" H x 14 1/8"SH                                   |
| Weight:     | 24 Lbs                                                                    |
| Frame:      | Powder coated aluminum with sling and teak or faux teak arm rests         |
| ALU Finish: | Color: TBD - Signature Series or Kun ALU only                             |
| Sling:      | Color: TBD - Signature Series stocked sling only                          |
| Teak:       | Color: Natural                                                            |
| Faux Teak:  | Color: TBD - Natural, grey or black                                       |
| Notes:      | Indoor/outdoor use, with nylon foot glides, rear wheels, adjustable back, |
|             | reverse stackable                                                         |