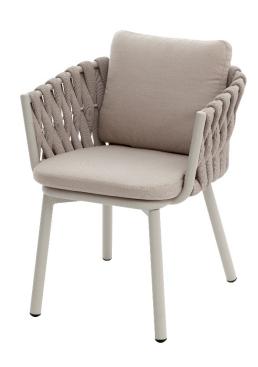

| Item:         | Loire Dining Arm Chair with Rope                                   |
|---------------|--------------------------------------------------------------------|
| Item #:       | AC5390N04ROP                                                       |
| Dimensions:   | 24 3/8"W x 24 3/4"D x 28 3/4"H                                     |
| Frame:        | Powder coated aluminum with rope                                   |
| ALU Finish:   | Color: TBD - Signature Series or Kun ALU only                      |
| Rope:         | Color: TBD - Large rope only                                       |
| Back Pillow:  | 1 Loose back pillow with fiberfill and waterproof lining,          |
|               | knife edge and hidden nylon zipper                                 |
| Seat Cushion: | Loose reticulated quick dry foam with knife edge and hidden zipper |
| Fabric:       | COM or Sunbrella/Pattern: Canvas/Color: TBD/Grade: A               |
| COM Yardage:  | 2 yards per chair with 54" wide no repeat fabric                   |
| Notes:        | Indoor/outdoor use, with nylon foot glides                         |