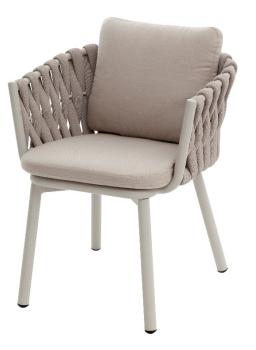

| Item:         | Loire Dining Arm Chair with Rope                                   |
|---------------|--------------------------------------------------------------------|
| Item #:       | AC5390N04ROP                                                       |
| Dimensions:   | 24 3/8"W x 24 3/4"D x 28 3/4"H                                     |
| Weight:       | 20 Lbs.                                                            |
| Frame:        | Powder coated aluminum with rope                                   |
| ALU Finish:   | Color: TBD - Signature Series or Kun ALU only                      |
| Rope:         | Color: TBD - X-Large rope only                                     |
| Back Pillow:  | 1 Loose back pillow with fiberfill and waterproof lining,          |
|               | knife edge and hidden nylon zipper                                 |
| Seat Cushion: | Loose reticulated quick dry foam with knife edge and hidden zipper |
| Fabric:       | COM or Sunbrella/Pattern: Canvas/Color: TBD/Grade: A               |
| COM Yardage:  | 2 yards per chair with 54" wide no repeat fabric                   |
| Notes:        | Indoor/outdoor use, with nylon foot glides                         |