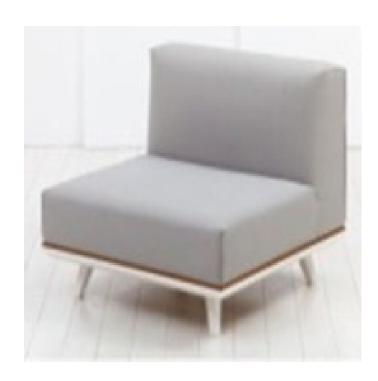

| ltem:       | Loft Extension Module Single with Stock Fabric                                          |
|-------------|-----------------------------------------------------------------------------------------|
| ltem #:     | AC5340C07TEX                                                                            |
| Dimensions: | 35 3/8"W x 35 3/8"D x 29 1/2"H x 15 3/4"SH                                              |
| Frame:      | Powder coated aluminum and teak or faux teak                                            |
| ALU Finish: | Color: TBD - Signature Series or Kun ALU only                                           |
| Teak:       | Color: Natural                                                                          |
| Faux Teak:  | Color: Natural                                                                          |
| Cushion:    | Attached reticulated quick dry foam with springs and dacron wrap foam for UV protection |
| Fabric:     | Kun Fabrics - Acrylic Only                                                              |
| Notes:      | Indoor/outdoor use, with nylon foot glides, cushions bolted to frame,                   |
|             | teak or faux teak around the base only, ganging device                                  |