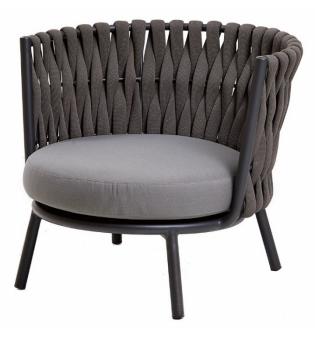

| ltem:         | Loire Lounge Arm Chair with Rope                                   |
|---------------|--------------------------------------------------------------------|
| ltem #:       | AC5390N10ROP                                                       |
| Dimensions:   | 34 1/4"W x 33 7/8"D x 29 1/2"H                                     |
| Weight:       | 48.5 Lbs                                                           |
| Frame:        | Powder coated aluminum with rope                                   |
| ALU Finish:   | Color: TBD - Signature Series or Kun ALU only                      |
| Rope:         | Color: TBD - X-Large rope only                                     |
| Back Pillow:  | 1 Loose back pillow with fiberfill and waterproof lining,          |
|               | knife edge and hidden nylon zipper                                 |
| Seat Cushion: | Loose reticulated quick dry foam with knife edge and hidden zipper |
| Fabric:       | COM or Sunbrella/Pattern: Canvas/Color: TBD/Grade: A               |
| COM Yardage:  | 3.25 yards per chair with 54" wide no repeat fabric                |
| Notes:        | Indoor/outdoor use, with nylon foot glides                         |