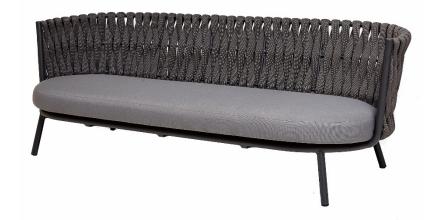

| Item:         | Loire Sofa with Rope                                               |
|---------------|--------------------------------------------------------------------|
| Item #:       | AC5390N12ROP                                                       |
| Dimensions:   | 87 3/4"W x 33 7/8"D x 29 1/2"H                                     |
| Frame:        | Powder coated aluminum with rope                                   |
| ALU Finish:   | Color: TBD - Signature Series or Kun ALU only                      |
| Rope:         | Color: TBD - Large rope only                                       |
| Back Pillows: | 3 Loose back pillows with fiberfill and waterproof lining,         |
|               | knife edge and hidden nylon zipper                                 |
| Seat Cushion: | Loose reticulated quick dry foam with knife edge and hidden zipper |
| Fabric:       | COM or Sunbrella/Pattern: Canvas/Color: TBD/Grade: A               |
| COM Yardage:  | 10 yards per sofa with 54" wide no repeat fabric                   |
| Notes:        | Indoor/outdoor use, with nylon foot glides                         |