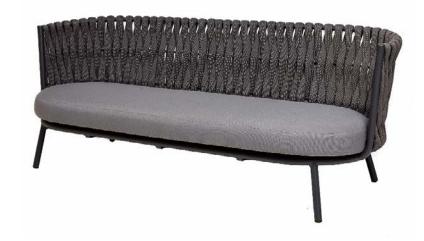

| Item:                | Loire Sofa with Rope                                               |
|----------------------|--------------------------------------------------------------------|
| Item #:              | AC5390N12ROP                                                       |
| Dimensions:          | 87 3/4"W x 33 7/8"D x 29 1/2"H                                     |
| Weight:              | 73 Lbs.                                                            |
| Frame:               | Powder coated aluminum with rope                                   |
| ALU Finish:          | Color: TBD - Signature Series or Kun ALU only                      |
| Rope:                | Color: TBD - X-Large rope only                                     |
| <b>Back Pillows:</b> | 3 Loose back pillows with fiberfill and waterproof lining,         |
|                      | knife edge and hidden nylon zipper                                 |
| Seat Cushion:        | Loose reticulated quick dry foam with knife edge and hidden zipper |
| Fabric:              | COM or Sunbrella/Pattern: Canvas/Color: TBD/Grade: A               |
| COM Yardage:         | 10 yards per sofa with 54" wide no repeat fabric                   |
| Notes:               | Indoor/outdoor use, with nylon foot glides                         |