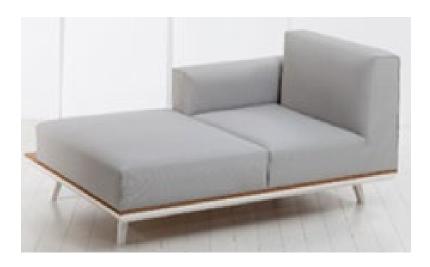

| Item:       | Loft Meridienne Right Short Arm with Stock Fabric                                       |
|-------------|-----------------------------------------------------------------------------------------|
| ltem #:     | AS5340C89TEX                                                                            |
| Dimensions: | 70 7/8"W x 49 5/8"D x 29 1/2"H x 15 3/4"SH                                              |
| Frame:      | Powder coated aluminum and teak or faux teak                                            |
| ALU Finish: | Color: TBD - Signature Series or Kun ALU only                                           |
| Teak:       | Color: Natural                                                                          |
| Faux Teak:  | Color: Natural                                                                          |
| Cushion:    | Attached reticulated quick dry foam with springs and dacron wrap foam for UV protection |
| Fabric:     | Kun Fabrics - Acrylic Only                                                              |
| Notes:      | Indoor/outdoor use, with nylon foot glides, cushions bolted to frame,                   |
|             | teak or faux teak around the base only, ganging device                                  |