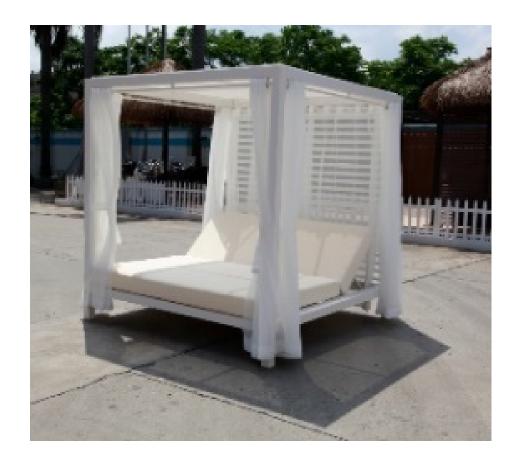

| Item:              | Samui Pavilion Bed with PC Roof and Sliding Roof Drapery                   |
|--------------------|----------------------------------------------------------------------------|
| Item#:             | AP6101B43ALU                                                               |
| Dimensions:        | 78 3/4"W x 78 3/4"D x 78 3/4"H                                             |
| Frame:             | Powder coated aluminum and polycarbonate                                   |
| ALU Finish:        | Color: TBD - Signature Series or Kun ALU only                              |
| Roof:              | Clear polycarbonate + sliding roof drapery with baton                      |
| Roof Drapery:      | Color: TBD - White or taupe                                                |
| Back Panel:        | Aluminum stationary louvered back panel                                    |
| Side Drapery:      | Center draw sliding drapery with rod, grommets and tie backs               |
| Roof/Side Drapery: | Color: TBD - White or taupe                                                |
| Cushion:           | Split back bed cushion with hood attachment, reticulated                   |
|                    | quick dry foam, knife edge and hidden nylon zipper @ 5" thick              |
| Fabric:            | COM or Sunbrella/Pattern: Canvas/Color: TBD/Grade: A                       |
| COM Yardage:       | 10 yards per ocean bed with 54" wide no repeat fabric                      |
| Notes:             | Indoor/outdoor use, with nylon foot glides, with adjustable split back bed |